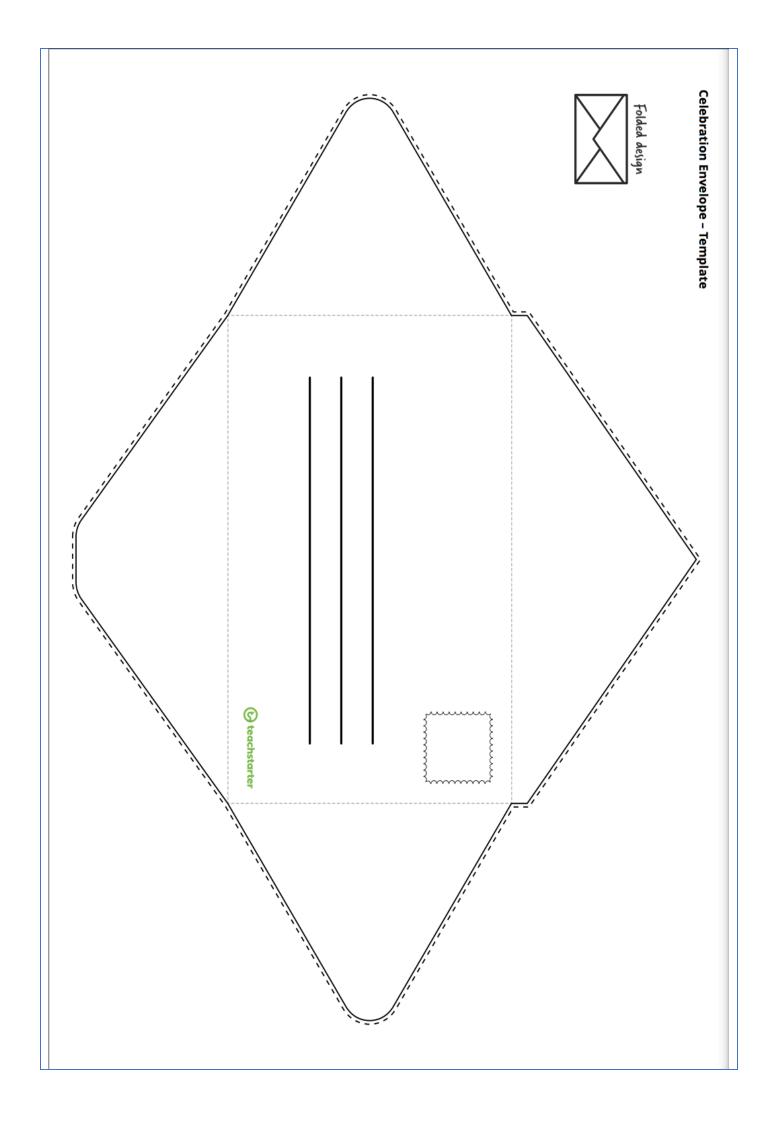

## Create an Invitation for the Friday 'Dress in House colours' Zoom Meeting.

On Friday, students will be invited to dress in their house colours for Zoom meetings.

Your task is to design an invitation for the Friday Zoom meetings.

You may like to use the template below or create your own.

|                  | Create your own game here: |
|------------------|----------------------------|
|                  | My game is called:         |
|                  |                            |
| Equipment        |                            |
| Equipment:       |                            |
|                  |                            |
|                  |                            |
|                  |                            |
|                  |                            |
| Rules:           |                            |
| Nules.           |                            |
|                  |                            |
|                  |                            |
|                  |                            |
|                  |                            |
|                  |                            |
|                  |                            |
|                  |                            |
|                  |                            |
| Diagram/Picture: |                            |
|                  |                            |
|                  |                            |
|                  |                            |
|                  |                            |
|                  |                            |
|                  |                            |
|                  | Level 1:                   |

| Dear                             |                    |
|----------------------------------|--------------------|
|                                  | You are invited to |
| Time:<br>Date:<br>Place:<br>From |                    |